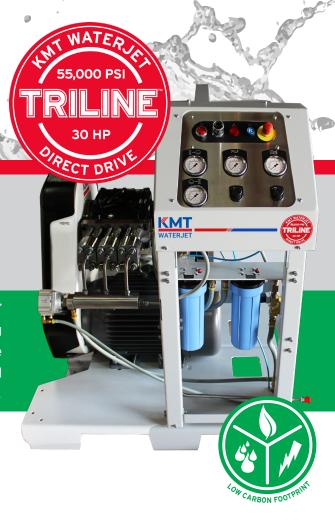

# TRILINE™ Direct Drive 55,000psi/30hp

The TRILINE $^{\text{TM}}$  high pressure pump with Direct Drive technology, is best used as a continuous duty water pressure generator.

The TRILINE™ has a small footprint and it's high efficiency at continuous operation is ideal for small job shops performing conventional shapecutting.

#### TRILINE™ Direct Drive Pump Features

- Patented valve automatically controls Pressure & Flow Rate
- Electrical control panel with relay-based control system
- Economical softstarter reduces demand of motor startup current
- Emits 82dBA Sound Level: Lower than both OSHA (90dB) & NIOSH (85dBA) Daily Permissible Noise Level Exposure
- IE3 compliant motor
- · No separate cooling water required
- · Adjustable high and low pressure
- Power transmission operates motor to topworks with easy to maintain belt and pulley drive system