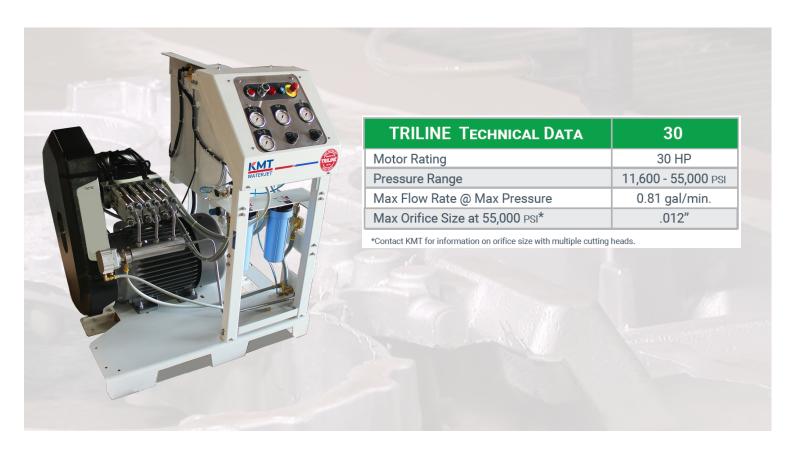

### KMT Waterjet offers the best value & broadest range of waterjet pumps in the Industry.

KMT STREAMLINE® SL-VI pumps deliver the necessary power, productivity & performance based on your requirements ranging from 15hp-200hp & from 60,000psi to the STREAMLINE PRO® 90,000psi/125hp---World's Fastest Waterjet!