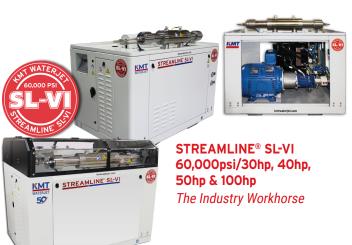

STREAMLINE PRO® III 90,000psi/60hp & 125hp **WORLD'S FASTEST WATERJET** 

THE HEART OF WATERJET CUTTING

**KMT Waterjet Systems Inc.** 635 West 12th Street Baxter Springs, KS 66713 USA 620-856-2151 • 800-826-9274 sales@kmtwaterjet.com